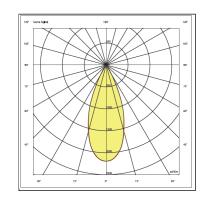

#### **OPTICAL**

Direct symmetrical distribution Beam angle 36° UGR<22

Luminous efficacy >100 lm/W Lifetime (L90/B10): 50000 h.(tg+25°C) Lifetime (L80/B20): 100000 h. (tq+25°C)

COB LED module

Color rendering index: CRI>80