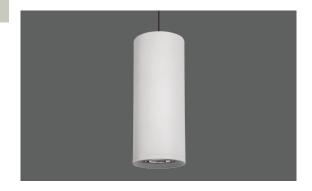

# **MODUS-S**

## **INSTALLATION**

Ceiling suspended mounted.

| Product Code    | Power<br>(W) | Lumen (lm) | CCT   | CRI   | Dimensions | Cut-Out<br>WxL (mm) | Weight (kg) |
|-----------------|--------------|------------|-------|-------|------------|---------------------|-------------|
| 05648.97.30.018 | 14           | 1560       | 3000K | Ra>80 | 97x241     | N/A                 | 1,6         |