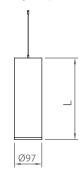

## **INSTALLATION**

Ceiling suspended mounted.

| Product Code    | Power<br>(W) | Lumen (lm) | CCT   | CRI   | Dimensions | Cut-Out<br>WxL (mm) | Weight (kg) |
|-----------------|--------------|------------|-------|-------|------------|---------------------|-------------|
| 05648.97.30.018 | 14           | 1560       | 3000K | Ra>80 | 97x241     | N/A                 | 1,6         |