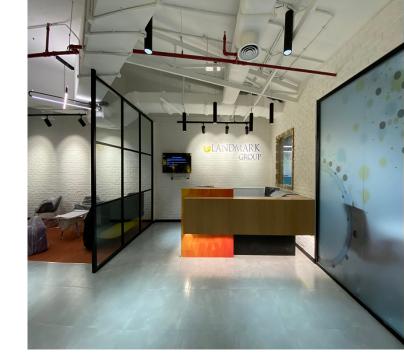

## **INSTALLATION**

Ceiling suspended mounted.

| Product Code    | Power<br>(W) | Lumen (lm) | CCT   | CRI   | Dimensions | Cut-Out<br>WxL (mm) | Weight (kg) |
|-----------------|--------------|------------|-------|-------|------------|---------------------|-------------|
| 05648.97.30.018 | 14           | 1560       | 3000K | Ra>80 | 97x241     | N/A                 | 1,6         |