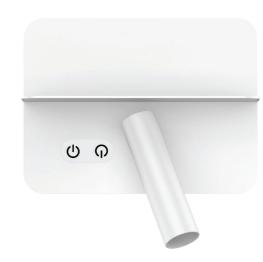

Embodying Elegance and Utility. Experience the harmonious blend of aesthetics and practicality with CALIX, an indoor bedside wall light that encapsulates the essence of its Greek namesake, "very handsome". Its adjustable reading light, equipped with 30° anti-glare optics, harmonizes with its 4.5W ambient light, while offering the convenience of a built-in USB port and a ledge to charge and place your smartphone. CALIX, a testament to captivating design and functionality.