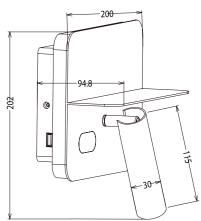

**Size:** 200x202x94.8mm

**Power:** (9) 4.5W+4.5W

Material: Aluminum + PC housing, PC cover.

**Color Temperature:** 3000K

Color:

Mounting: Wall light / Wall sconce

**For indoor applications:** for residential or commercial use as a bedside light, reading light for bedrooms and hotel rooms, etc