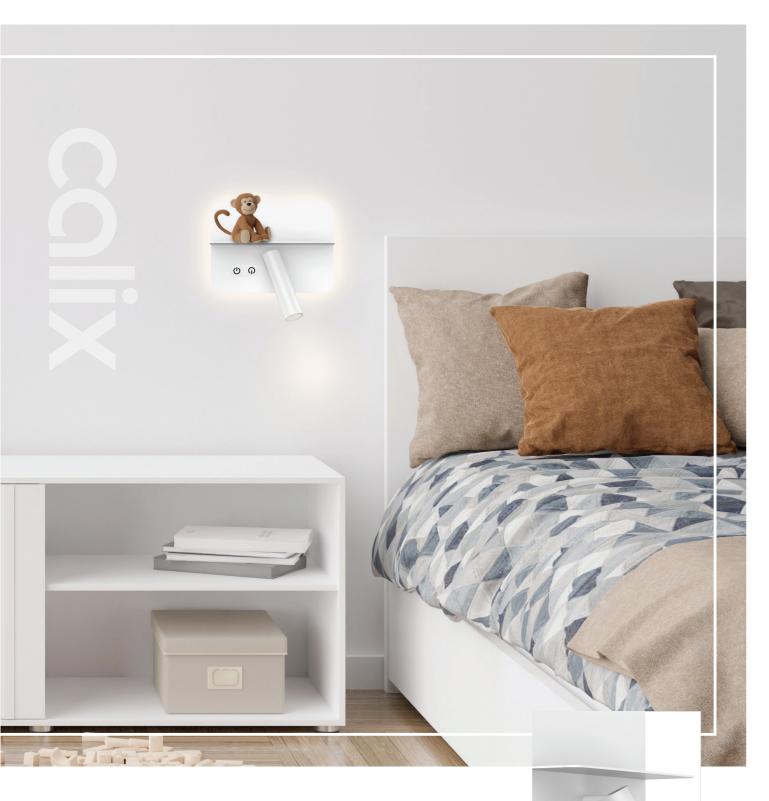

Embodying Elegance and Utility. Experience the harmonious blend of aesthetics and practicality with CALIX, an indoor bedside wall light that encapsulates the essence of its Greek namesake, "very handsome". Its adjustable reading light, equipped with 30° anti-glare optics, harmonizes with its 4.5W ambient light, while offering the convenience of a built-in USB port and a ledge to charge and place your smartphone. CALIX, a testament to captivating design and functionality.