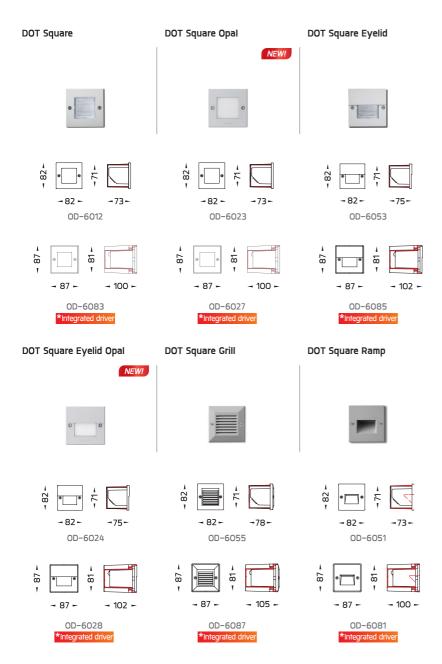

# **DOT Square**

### STEPLIGHT & WALL RECESSED LIGHT

| Accessori | Accessories |  |                  |  |  |  |  |
|-----------|-------------|--|------------------|--|--|--|--|
|           | CC Driver   |  | Distribution box |  |  |  |  |