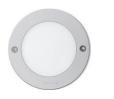

#### ■ STEPLIGHT & WALL RECESSED LIGHT

**DOT** family is a range of small recessed wall luminaires with LED light sources. Fitted with world renowned LED manufacturer DOT is highly efficient with low energy consumption. The glare-free cover enables them to be installed where comfortable illumination is required.

**DOT** is available in four different design in both square and round shapes. A very small and shallow housing allows the installation of the fixtures in wall or step that have limited recessing depth. DOT provides directional light for stairways and pathways where comfortable low level of light is preferred.

# DOT Round