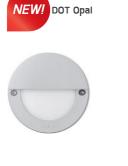

#### ■ STEPLIGHT & WALL RECESSED LIGHT

**DOT** family is a range of small recessed wall luminaires with LED light sources. Fitted with world renowned LED manufacturer DOT is highly efficient with low energy consumption. The glare-free cover enables them to be installed where comfortable illumination is required.

**DOT** is available in four different design in both square and round shapes. A very small and shallow housing allows the installation of the fixtures in wall or step that have limited recessing depth. DOT provides directional light for stairways and pathways where comfortable low level of light is preferred.

# DOT Round