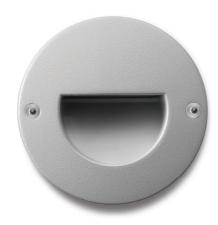

#### ■ STEPLIGHT & WALL RECESSED LIGHT

**DOT** family is a range of small recessed wall luminaires with LED light sources. Fitted with world renowned LED manufacturer DOT is highly efficient with low energy consumption. The glare-free cover enables them to be installed where comfortable illumination is required.

**DOT** is available in four different design in both square and round shapes. A very small and shallow housing allows the installation of the fixtures in wall or step that have limited recessing depth. DOT provides directional light for stairways and pathways where comfortable low level of light is preferred.

# DOT Round