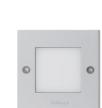

#### ■ STEPLIGHT & WALL RECESSED LIGHT

**DOT** family is a range of small recessed wall luminaires with LED light sources. Fitted with world renowned LED manufacturer DOT is highly efficient with low energy consumption. The glare-free cover enables them to be installed where comfortable illumination is required.

**DOT** is available in four different design in both square and round shapes. A very small and shallow housing allows the installation of the fixtures in wall or step that have limited recessing depth. DOT provides directional light for stairways and pathways where comfortable low level of light is preferred.

# **DOT Square**