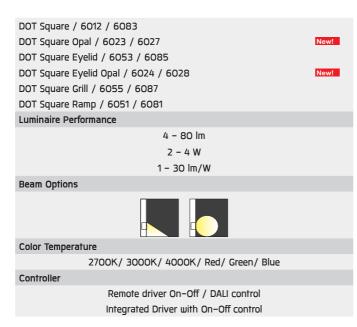

# **DOT Square**

### STEPLIGHT & WALL RECESSED LIGHT

| Accessori | Accessories |  |                  |  |  |  |  |
|-----------|-------------|--|------------------|--|--|--|--|
|           | CC Driver   |  | Distribution box |  |  |  |  |