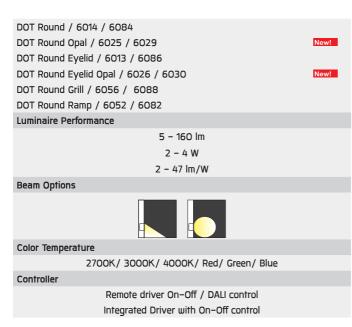

# DOT Round

#### STEPLIGHT & WALL RECESSED LIGHT

| Accessories |           |  |                  |  |  |  |  |
|-------------|-----------|--|------------------|--|--|--|--|
| <b>a</b>    | CC Driver |  | Distribution box |  |  |  |  |