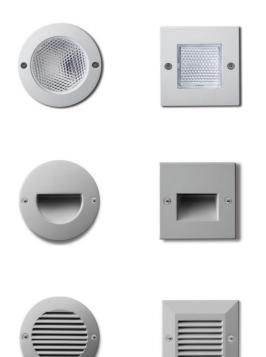

**DOT** is available in four different design in both square and round shapes. A very small and shallow housing allows the installation of the fixtures in wall or step that have limited recessing depth. DOT provides directional light for stairways and pathways where comfortable low level of light is preferred.

# **DOT Square**