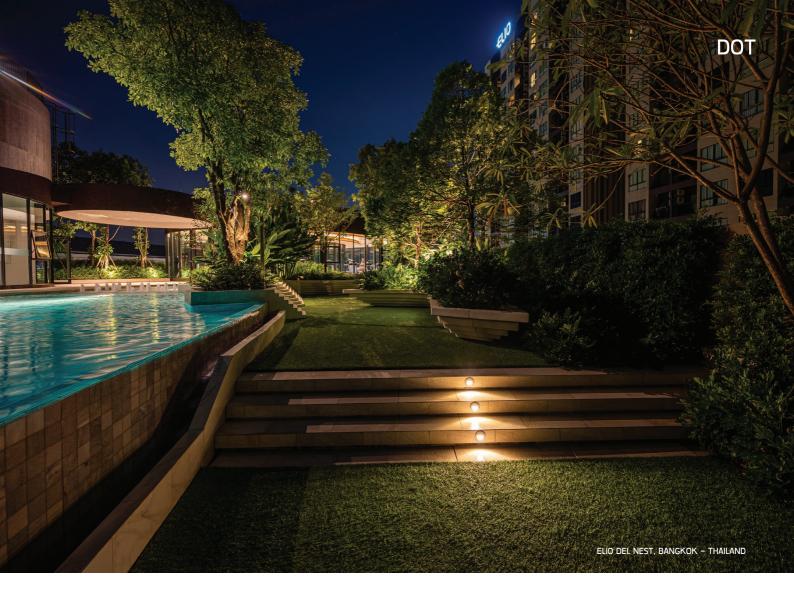

#### ■ STEPLIGHT & WALL RECESSED LIGHT

**DOT** family is a range of small recessed wall luminaires with LED light sources. Fitted with world renowned LED manufacturer DOT is highly efficient with low energy consumption. The glare-free cover enables them to be installed where comfortable illumination is required.

**DOT** is available in four different design in both square and round shapes. A very small and shallow housing allows the installation of the fixtures in wall or step that have limited recessing depth. DOT provides directional light for stairways and pathways where comfortable low level of light is preferred.