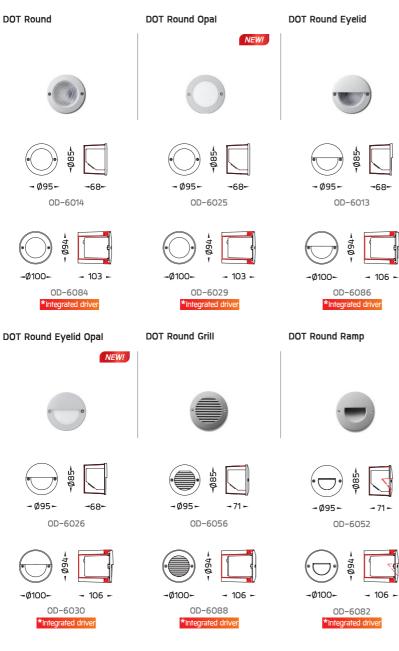

# DOT Round

#### STEPLIGHT & WALL RECESSED LIGHT

| Accessories |           |  |                  |  |  |  |  |
|-------------|-----------|--|------------------|--|--|--|--|
| <b>a</b>    | CC Driver |  | Distribution box |  |  |  |  |