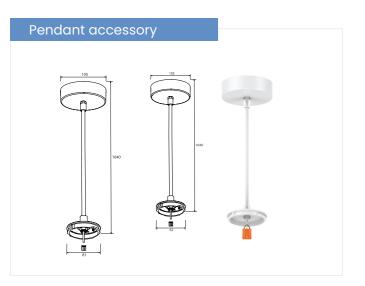

**Size:** Ø85x292mm | Ø65x253mm

**Power:** 25W | 20W | 15W | 12W | 10W

Material: Powder-coated Aluminum die-cast housing, tempered glass, aluminum reflector

Color Temperature: Adj. CCT-3000K/4000K

Color:

**Mounting:** Track light, ceiling surface light, recessed, pendant