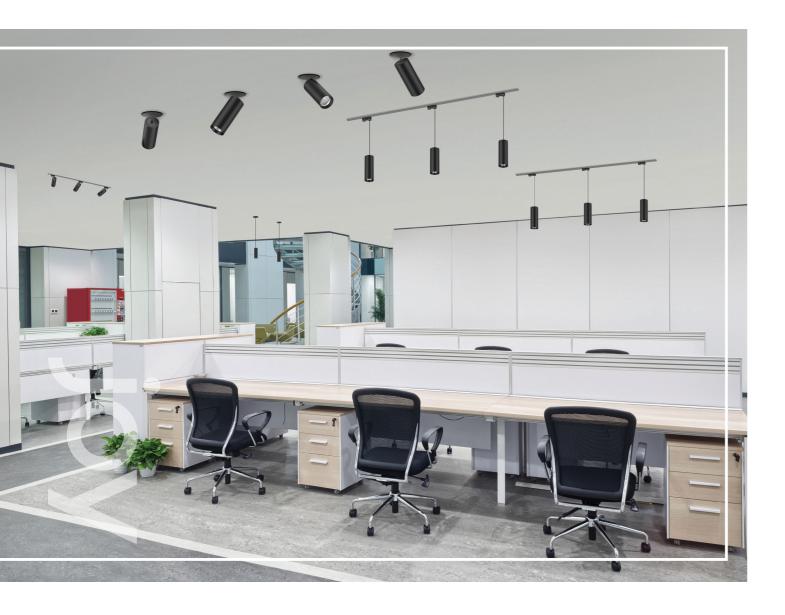

Versatile Brilliance. Embrace the joy of versatility with this exceptional series of LED lighting fixtures. With its adaptable design, effortlessly switch between track, surface, recessed, and pendant installations. Experience anti-glare illumination, adjustable light color, changeable optics, and the option to accentuate your design with a luxurious gold, sleek black, or pristine white inset ring.

For indoor applications: for residential or commercial use in living rooms, bedrooms, corridors, lobbies, hotels, art-galleries, museums, supermarkets, bars, restaurants, schools, etc.

The details provided above are for information only, do not constitute any kind of obligation on our part. We reserve the right to make alterations to our products at any time.