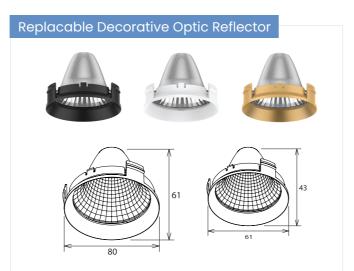

Versatile Brilliance. Embrace the joy of versatility with this exceptional series of LED lighting fixtures. With its adaptable design, effortlessly switch between track, surface, recessed, and pendant installations. Experience anti-glare illumination, adjustable light color, changeable optics, and the option to accentuate your design with a luxurious gold, sleek black, or pristine white inset ring.

**Size:** Ø85x292mm | Ø65x253mm

**Power:** 25W | 20W | 15W | 12W | 10W

Material: Powder-coated Aluminum die-cast housing, tempered glass, aluminum reflector

Color Temperature: Adj. CCT-3000K/4000K

Color:

**Mounting:** Track light, ceiling surface light, recessed, pendant