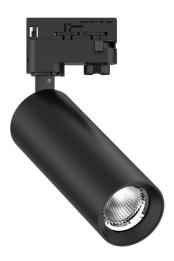

Versatile Brilliance. Embrace the joy of versatility with this exceptional series of LED lighting fixtures. With its adaptable design, effortlessly switch between track, surface, recessed, and pendant installations. Experience anti-glare illumination, adjustable light color, changeable optics, and the option to accentuate your design with a luxurious gold, sleek black, or pristine white inset ring.

**Size:** Ø85x292mm | Ø65x253mm

**Power:** 25W | 20W | 15W | 12W | 10W

Material: Powder-coated Aluminum die-cast housing, tempered glass, aluminum reflector

Color Temperature: Adj. CCT-3000K/4000K

Color:

**Mounting:** Track light, ceiling surface light, recessed, pendant