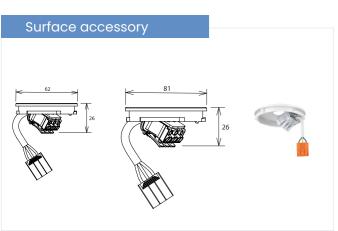

**Size:** Ø85x292mm | Ø65x253mm

**Power:** 25W | 20W | 15W | 12W | 10W

Material: Powder-coated Aluminum die-cast housing, tempered glass, aluminum reflector

Color Temperature: Adj. CCT-3000K/4000K

Color:

**Mounting:** Track light, ceiling surface light, recessed, pendant