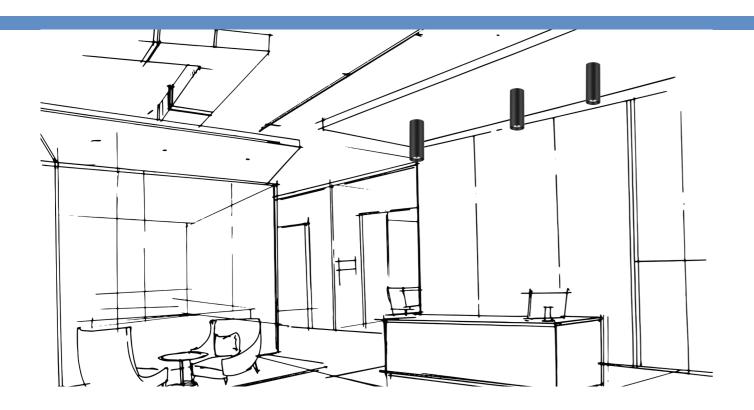

Versatile Brilliance. Embrace the joy of versatility with this exceptional series of LED lighting fixtures. With its adaptable design, effortlessly switch between track, surface, recessed, and pendant installations. Experience anti-glare illumination, adjustable light color, changeable optics, and the option to accentuate your design with a luxurious gold, sleek black, or pristine white inset ring.

For indoor applications: for residential or commercial use in living rooms, bedrooms, corridors, lobbies, hotels, art-galleries, museums, supermarkets, bars, restaurants, schools, etc.

The details provided above are for information only, do not constitute any kind of obligation on our part. We reserve the right to make alterations to our products at any time.