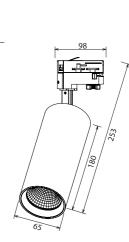

**Size:** Ø85x292mm | Ø65x253mm

**Power:** 25W | 20W | 15W | 12W | 10W

Material: Powder-coated Aluminum die-cast housing, tempered glass, aluminum reflector

Color Temperature: Adj. CCT-3000K/4000K

Color:

**Mounting:** Track light, ceiling surface light, recessed, pendant