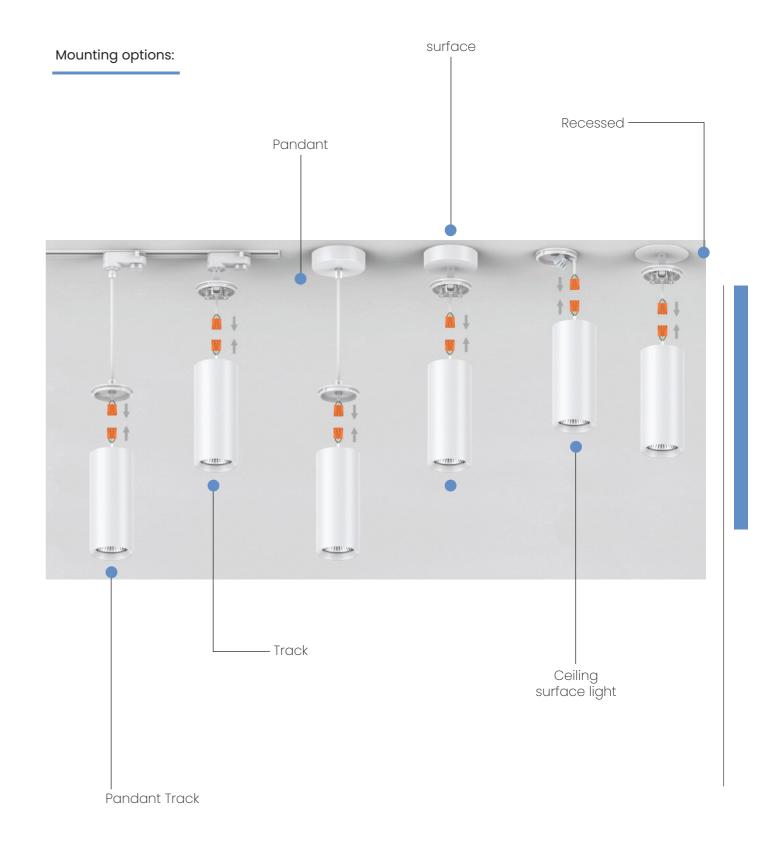

Versatile Brilliance. Embrace the joy of versatility with this exceptional series of LED lighting fixtures. With its adaptable design, effortlessly switch between track, surface, recessed, and pendant installations. Experience anti-glare illumination, adjustable light color, changeable optics, and the option to accentuate your design with a luxurious gold, sleek black, or pristine white inset ring.

**Size:** Ø85x292mm | Ø65x253mm

**Power:** 25W | 20W | 15W | 12W | 10W

Material: Powder-coated Aluminum die-cast housing, tempered glass, aluminum reflector

Color Temperature: Adj. CCT-3000K/4000K

Color:

**Mounting:** Track light, ceiling surface light, recessed, pendant