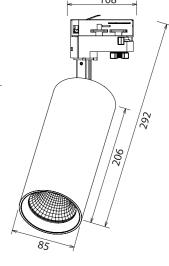

**Size:** Ø85x292mm | Ø65x253mm

**Power:** 25W | 20W | 15W | 12W | 10W

Material: Powder-coated Aluminum die-cast housing, tempered glass, aluminum reflector

Color Temperature: Adj. CCT-3000K/4000K

Color:

**Mounting:** Track light, ceiling surface light, recessed, pendant