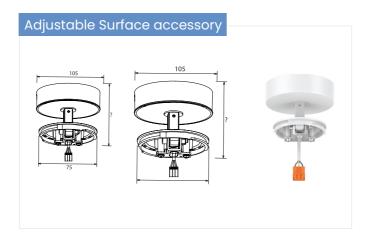

**Size:** Ø85x292mm | Ø65x253mm

**Power:** 25W | 20W | 15W | 12W | 10W

Material: Powder-coated Aluminum die-cast housing, tempered glass, aluminum reflector

Color Temperature: Adj. CCT-3000K/4000K

Color:

**Mounting:** Track light, ceiling surface light, recessed, pendant