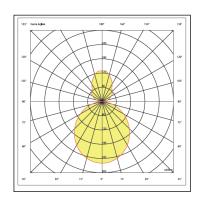

# **NORD-D**

Direct&Indirect light distribution 120° beam angle UGR<22

Lifetime (L90/ B10): 50000 h.(tq+25°C) Lifetime (L80/B20): 100000 h. (tq+25°C)

SMD LED module

Color rendering index: CRI>80

MacAdams SDCM 3