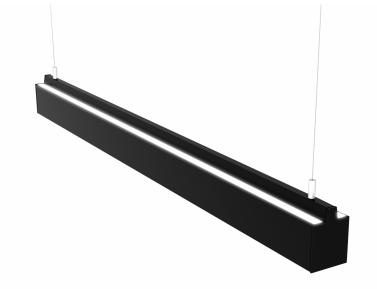

## **INSTALLATION**

Ceiling suspended..

| Product Code    | Power (W) | Lumen (lm) | CCT (K) | CRI   | Dimensions<br>WxLxH (mm) | Cut-Out<br>WxL (mm) | Weight [kg] |
|-----------------|-----------|------------|---------|-------|--------------------------|---------------------|-------------|
| 01181.71.30.036 | 38        | 3650       | 3000K   | Ra>80 | 76x1145x108              | N/A                 | 3,2         |