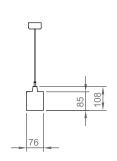

## **INSTALLATION**

Ceiling suspended..

| Product Code    | Power (W) | Lumen (lm) | CCT (K) | CRI   | Dimensions<br>WxLxH (mm) | Cut-Out<br>WxL (mm) | Weight [kg] |
|-----------------|-----------|------------|---------|-------|--------------------------|---------------------|-------------|
| 01181.71.30.036 | 38        | 3650       | 3000K   | Ra>80 | 76x1145x108              | N/A                 | 3,2         |