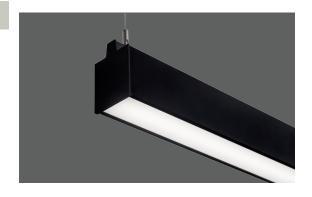

# **NORD-D**

Direct&Indirect light distribution 120° beam angle UGR<22

Lifetime (L90/ B10): 50000 h.(tq+25°C) Lifetime (L80/B20): 100000 h. (tq+25°C)

SMD LED module

Color rendering index: CRI>80

MacAdams SDCM 3

#### **MECHANICAL**

Extruded aluminium profile housing UV-stabilized opal diffuser IP40 protection degree Impact resistance IK02 Glow-wire test resistance 650°C

## **INSTALLATION**

Ceiling suspended..

| Product Code    | Power (W) | Lumen (lm) | CCT (K) | CRI   | Dimensions<br>WxLxH (mm) | Cut-Out<br>WxL (mm) | Weight [kg] |
|-----------------|-----------|------------|---------|-------|--------------------------|---------------------|-------------|
| 01181.71.30.036 | 38        | 3650       | 3000K   | Ra>80 | 76x1145x108              | N/A                 | 3,2         |