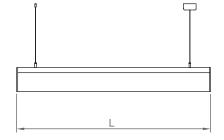

## **INSTALLATION**

Ceiling suspended..

| Product Code    | Power (W) | Lumen (lm) | CCT (K) | CRI   | Dimensions<br>WxLxH (mm) | Cut-Out<br>WxL (mm) | Weight [kg] |
|-----------------|-----------|------------|---------|-------|--------------------------|---------------------|-------------|
| 01181.71.30.036 | 38        | 3650       | 3000K   | Ra>80 | 76x1145x108              | N/A                 | 3,2         |