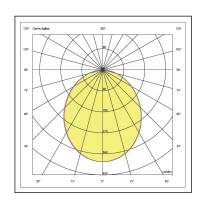

#### **OPTICAL**

Direct symmetric distribution Beam angle 120° UGR<22

Lifetime (L90/B10): 50000 h.(tq+25°C) Lifetime (L80/B20): 100000 h. (tq+25°C)

SMD LED module

Color rendering index: CRI>80

MacAdams SDCM 3