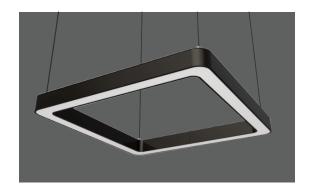

# **TURN SQUARE 900**

#### **OPTICAL**

Direct symmetric distribution Beam angle 120° UGR<22

Lifetime (L90/B10): 50000 h.(tq+25°C) Lifetime (L80/B20): 100000 h. (tq+25°C)

SMD LED module

Color rendering index: CRI>80

MacAdams SDCM 3

#### **MECHANICAL**

Extruded aluminium housing UV stabilized opal diffuser Adjustable suspension accessory IP40 protection degree Impact resistance IK02 Glow-wire test resistance 650°C

### **INSTALLATION**

Ceiling suspended.

| Product Code    | Power (W) | Lumen (lm) | CCT (K) | CRI   | Dimensions<br>WxLxH (mm) | Cut-Out<br>Q (mm) | Weight (kg) |
|-----------------|-----------|------------|---------|-------|--------------------------|-------------------|-------------|
| 03138.99.30.074 | 80        | 7420       | 3000K   | Ra>80 | 960x960x82               | N/A               | 5,3         |