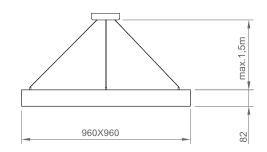

### **INSTALLATION**

Ceiling suspended.

| Product Code    | Power (W) | Lumen (lm) | CCT (K) | CRI   | Dimensions<br>WxLxH (mm) | Cut-Out<br>Q (mm) | Weight (kg) |
|-----------------|-----------|------------|---------|-------|--------------------------|-------------------|-------------|
| 03138.99.30.074 | 80        | 7420       | 3000K   | Ra>80 | 960x960x82               | N/A               | 5,3         |